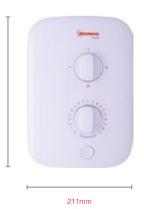

## **Product Dimensions**

70mm

| Catalogue Number | Model/Description |
|------------------|-------------------|
| 53531301         | RPS7 Pure 7.5kW   |
| 53531001         | RPS8 Pure 8.5kW   |
| 53531101         | RPS9 Pure 9.5kW   |
| 53531201         | RPS10 Pure 10.5kW |