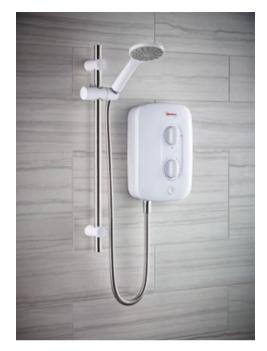

## **Pure**

Great value electric showering.

## **Key Features**

- · Right hand side connectivity
- · Single mode shower head with rub clean nozzles
- · Flexible accessory kit
- 3 power settings
- · Push button start/stop
- · 600mm riser rail with brackets and 1m anti-kink hose
- A Energy Rating
- 2 year UK manufacturer guarantee