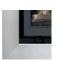

## Inspire 800

### **Product Features & Benefits**

- Heat Output 4.6kW
- Heat Input 6.4kW
- 80% efficiency
- Fireslide or remote control
- Duo burner technology
- Radiant & convected heat
- Suitable for brick chimneys
- Natural gas

- Choice of liner options
- Choice of trim options
- Frameless kit available
- Glass fronted model

|                       | Heat Output |       | Heat Input |       |                | Engine Dimensions |     |     |
|-----------------------|-------------|-------|------------|-------|----------------|-------------------|-----|-----|
| Model                 | Min         | Max   | Min        | Max   | Net Efficiency | Н                 | W   | D   |
| Inspire 800 Fireslide | 1.6kW       | 4.6kW | 2.4kW      | 6.4kW | 80%            | 470               | 846 | 293 |
| Inspire 800 Remote    | 1.6kW       | 4.6kW | 2.4kW      | 6.4kW | 80%            | 470               | 846 | 293 |
| Part No.              | Description |       |            |       |                |                   |     |     |