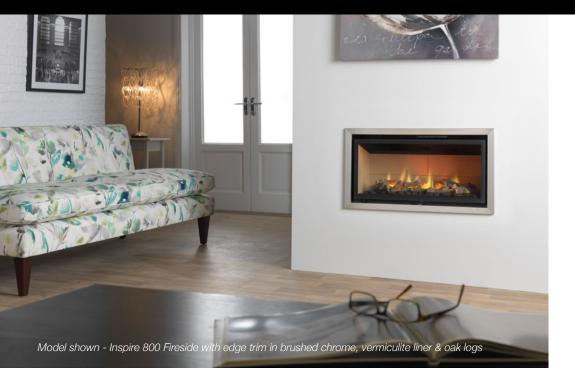

# INSPIRE

COLLECTION

Fireslide

Remote Control

## Inspire 800

### **Product Features & Benefits**

- Heat Output 4.6kW
- Heat Input 6.4kW
- 80% efficiency
- Fireslide or remote control
- Duo burner technology
- Radiant & convected heat
- Suitable for brick chimneys
- Natural gas

- Choice of liner options
- Choice of trim options
- Frameless kit available
- Glass fronted model

|                       | Heat Output |       | Heat Input |       |                | Engine Dimensions |     |     |
|-----------------------|-------------|-------|------------|-------|----------------|-------------------|-----|-----|
| Model                 | Min         | Max   | Min        | Max   | Net Efficiency | Н                 | W   | D   |
| Inspire 800 Fireslide | 1.6kW       | 4.6kW | 2.4kW      | 6.4kW | 80%            | 470               | 846 | 293 |
| Inspire 800 Remote    | 1.6kW       | 4.6kW | 2.4kW      | 6.4kW | 80%            | 470               | 846 | 293 |
| Part No.              | Description |       |            |       |                |                   |     |     |