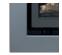

## Inspire 800

### **Product Features & Benefits**

- Heat Output 4.6kW
- Heat Input 6.4kW
- 80% efficiency
- Fireslide or remote control
- Duo burner technology
- Radiant & convected heat
- Suitable for brick chimneys
- Natural gas

- Choice of liner options
- Choice of trim options
- Frameless kit available
- Glass fronted model

|                       | Heat Output |       | Heat Input |       |                | Engine Dimensions |     |     |
|-----------------------|-------------|-------|------------|-------|----------------|-------------------|-----|-----|
| Model                 | Min         | Max   | Min        | Max   | Net Efficiency | Н                 | W   | D   |
| Inspire 800 Fireslide | 1.6kW       | 4.6kW | 2.4kW      | 6.4kW | 80%            | 470               | 846 | 293 |
| Inspire 800 Remote    | 1.6kW       | 4.6kW | 2.4kW      | 6.4kW | 80%            | 470               | 846 | 293 |
| Part No.              | Description |       |            |       |                |                   |     |     |