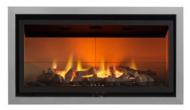

### **Product Features & Benefits**

- Heat Output 4.6kW
- Heat Input 6.4kW
- 80% efficiency
- Fireslide or remote control
- Duo burner technology
- Radiant & convected heat
- Suitable for brick chimneys
- Natural gas

- Choice of liner options
- Choice of trim options
- Frameless kit available
- Glass fronted model

|                       | Heat Output |       | Heat Input |       |                | Engine Dimensions |     |     |
|-----------------------|-------------|-------|------------|-------|----------------|-------------------|-----|-----|
| Model                 | Min         | Max   | Min        | Max   | Net Efficiency | Н                 | W   | D   |
| Inspire 800 Fireslide | 1.6kW       | 4.6kW | 2.4kW      | 6.4kW | 80%            | 470               | 846 | 293 |
| Inspire 800 Remote    | 1.6kW       | 4.6kW | 2.4kW      | 6.4kW | 80%            | 470               | 846 | 293 |
| Part No.              | Description |       |            |       |                |                   |     |     |