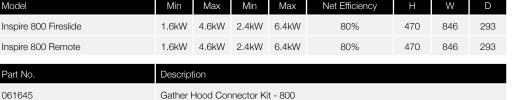

- Choice of liner options
- Choice of trim options
- Frameless kit available
- Glass fronted model

|                       | Heat Output |       | Heat Input |       |                | Engine Dimensions |     |     |
|-----------------------|-------------|-------|------------|-------|----------------|-------------------|-----|-----|
| Model                 | Min         | Max   | Min        | Max   | Net Efficiency | Н                 | W   | D   |
| Inspire 800 Fireslide | 1.6kW       | 4.6kW | 2.4kW      | 6.4kW | 80%            | 470               | 846 | 293 |
| Inspire 800 Remote    | 1.6kW       | 4.6kW | 2.4kW      | 6.4kW | 80%            | 470               | 846 | 293 |
| Part No.              | Description |       |            |       |                |                   |     |     |