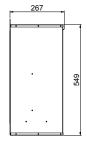

| - |   | 496   |     |
|---|---|-------|-----|
| • | • | •     | ••  |
|   | · | •     | · . |
|   | • | · · · | • . |

546 574

|                       | Heat Output               |       | Heat Input |        |                | Engine Dimensions |     | sions |  |  |
|-----------------------|---------------------------|-------|------------|--------|----------------|-------------------|-----|-------|--|--|
| Model                 | Min                       | Max   | Min        | Max    | Net Efficiency | Н                 | W   | D     |  |  |
| Inspire 500 Fireslide | 1.8kW                     | 4.0kW | 2.7kW      | 5.55kW | 80%            | 574               | 546 | 267   |  |  |
| Inspire 500 Remote    | 1.8kW                     | 4.0kW | 2.7kW      | 5.55kW | 80%            | 574               | 546 | 267   |  |  |
| Part No.              | Description               |       |            |        |                |                   |     |       |  |  |
|                       |                           |       |            |        |                |                   |     |       |  |  |
| 061621                | Gather Hood Connector Kit |       |            |        |                |                   |     |       |  |  |