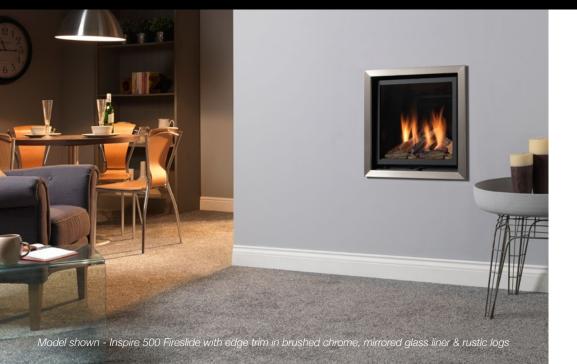

# Inspire 500

### **Product Features & Benefits**

- Heat Output 4.0kW
- Heat Input 5.55kW
- 80% efficiency
- Exclusive Valor Centre design Suitable for brick chimneys
- Fireslide or remote control
- Radiant & convected heat
- Natural gas
- Advanced burner technology Choice of liner & trim options
  - Frameless kit available
  - Glass fronted model

# **Edge Trim Options**

Anthracite Black

alorcentre

Anthracite

Black

Grande Trim Options

Brushed Chrome

Black