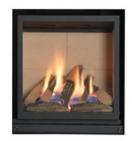

### **Product Features & Benefits**

- Heat Output 4.0kW
- Heat Input 5.55kW
- 80% efficiency
- Exclusive Valor Centre design Suitable for brick chimneys
- Fireslide or remote control
- Radiant & convected heat
- Natural gas
- Advanced burner technology Choice of liner & trim options
  - Frameless kit available
  - Glass fronted model