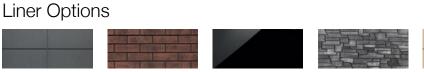

1.8kW                     | 4.0kW | 2.7kW      | 5.55kW | 80%            | 574               | 546 | 267   |  |  |
| Inspire 500 Remote    | 1.8kW                     | 4.0kW | 2.7kW      | 5.55kW | 80%            | 574               | 546 | 267   |  |  |
| Part No.              | Description               |       |            |        |                |                   |     |       |  |  |
|                       |                           |       |            |        |                |                   |     |       |  |  |
| 061621                | Gather Hood Connector Kit |       |            |        |                |                   |     |       |  |  |

# **Edge Trim Options**



Anthracite Black

alorcentre





Anthracite

Black

Grande Trim Options

Brushed Chrome





Black



Mirrored Glass Slate



Vermiculite