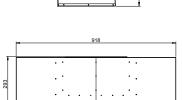

Heat Output

- Choice of liner & trim options
- Frameless kit available
- Glass fronted model
- Gather hood kit available

Engine Dimensions

| 293 | 1   |
|-----|-----|
|     |     |
|     |     |
|     | 443 |
|     |     |