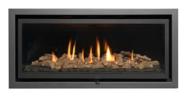

# Inspire 1000

### **Product Features & Benefits**

- Heat Output 4.9kW
- Heat Input 6.95kW
- 78% efficiency
- Fireslide or remote control
- Duo burner technology
- Radiant & convected heat
- Suitable for brick chimneys
- Natural gas