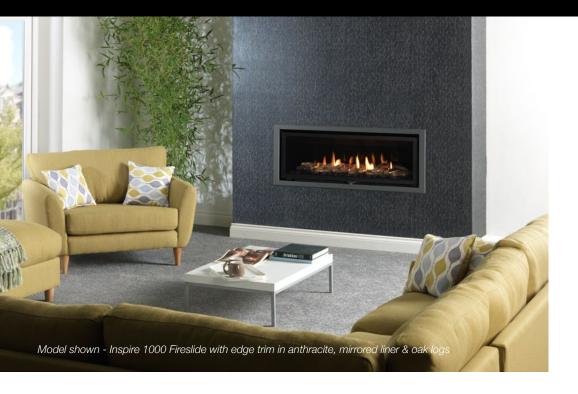

# NSPIRE

COLLECTION

Fireslide

Remote Control

# Inspire 1000

### **Product Features & Benefits**

- Heat Output 4.9kW
- Heat Input 6.95kW
- 78% efficiency
- Fireslide or remote control
- Duo burner technology
- Radiant & convected heat
- Suitable for brick chimneys
- Natural gas