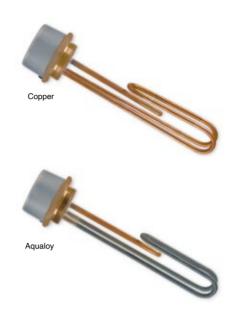

## **Key Features**

- Dual cut-out immersion heaters with standard 21/4" BSP boss fitting
- Supplied with both a fitted rod thermostat and secondary manual reset safety cut-out
- Comply with the European safety standard EN 60335-2-73
- Available with popular copper or Aqualoy sheathed elements
- Aqualoy is a scale resistant material for use in more aggressive hard water areas
- 2 year UK guarantee for models: 33324601, 33324602, 33324701
- 1 year UK guarantee for models: 33324501, 33324502, 33324503

| Catalogue Number | Model/Description                     |
|------------------|---------------------------------------|
| 33324501         | P11DC 11" 21/4" BSP Copper            |
| 33324502         | P14DC 14" 21/4" BSP Copper            |
| 33324503         | P27DC 27" 21/4" BSP Copper            |
| 33324601         | A11DC 11" 21/4" BSP Aqualoy           |
| 33324602         | A27DC 27" 21/4" BSP Aqualoy           |
| 33324701         | GU11DC 11" 13/4" BSP Unvented Aqualoy |

| Technical Information |                       |
|-----------------------|-----------------------|
| Immersion Heaters     | 11, 14 or 27 inches   |
| Cable Connection      | Cut-out in lid        |
| Power                 | 3kW @ 240V            |
| Boss Thread           | 21/4" BSP             |
| Sheath Material       | Copper or Incoloy 800 |
| Approvals             | WRAS, BEAB & CE mark  |