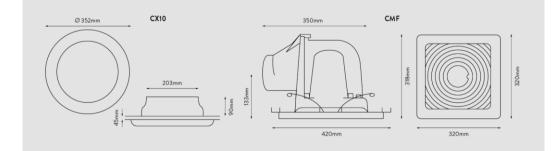

## **CX10 & CMF**

Commercial ceiling-mounted fans

The CX10 and CMF are flush-mounted ceiling extract fan units, which come complete with an intake grille finished in white. The CX10 has an integral duct connection spigot (203mmØ), while the CMF has a side entry spigot (150mmØ) plenum box. Applications include kitchens, larger utility rooms, pub bars, schools and shops.

| Product Selector |         | Design                            |                                  |                                 | Axial                               |                       | Centrifugal          |             |
|------------------|---------|-----------------------------------|----------------------------------|---------------------------------|-------------------------------------|-----------------------|----------------------|-------------|
| Model            |         |                                   |                                  |                                 |                                     |                       |                      |             |
| CX10             | 90209AB | •                                 |                                  |                                 | ✓                                   |                       |                      |             |
| CMF 271          | 89957AW |                                   |                                  |                                 |                                     |                       | ✓                    |             |
|                  |         |                                   | _                                |                                 |                                     |                       |                      |             |
| Product Selector |         | Electrical<br>Power Rating<br>(W) | Extract<br>Performance<br>(m³/h) | Extract<br>Performance<br>(I/s) | Sound<br>Pressure Level<br>(dBA@3m) | Hole<br>Diameter (mm) | Ducting<br>Size (mm) | Weight (kg) |
| Model            |         |                                   |                                  |                                 |                                     |                       |                      |             |
| CX10             | 90209AB | 34                                | 329                              | 91                              | 44                                  | 300                   | 200                  | 1.8         |
| CMF 271          | 89957AW | 48                                | 286                              | 79                              | 41                                  | 273 x 273             | 150                  | 6.9         |