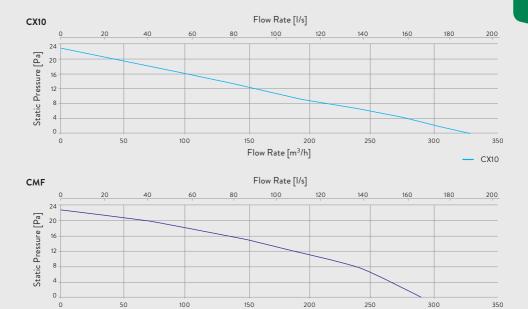

| Product Selector              | CX10    | CMF271    |
|-------------------------------|---------|-----------|
| Reference Number              | 90209AB | 89957AW   |
| Electrical Power Rating (W)   | 34      | 48        |
| Extract Performance (m³/h)    | 329     | 286       |
| Extract Performance (I/s)     | 91      | 79        |
| Sound Pressure Level (dBA@3m) | 44      | 41        |
| Hole Diameter (mm)            | 300     | 273 x 273 |
| Ducting Size (mm)             | 200     | 150       |
| Weight (kg)                   | 1.8     | 6.9       |
| UK Guarantee (years)          | 2       | 2         |

Flow Rate [m<sup>3</sup>/h]

www.xpelair.co.uk

CMF271