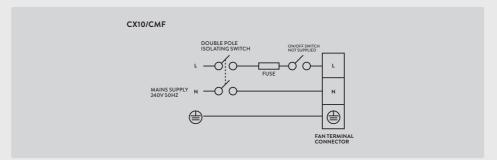

|         |
| Side Entry Spigot               | ✓       | ✓       |
| Safety Finger Guard             | 1       | ✓       |
| Integral Fly Guard              | 1       | 1       |

| Product Selector              | CX10    | CMF271    |
|-------------------------------|---------|-----------|
| Reference Number              | 90209AB | 89957AW   |
| Electrical Power Rating (W)   | 34      | 48        |
| Extract Performance (m³/h)    | 329     | 286       |
| Extract Performance (I/s)     | 91      | 79        |
| Sound Pressure Level (dBA@3m) | 44      | 41        |
| Hole Diameter (mm)            | 300     | 273 x 273 |
| Ducting Size (mm)             | 200     | 150       |
| Weight (kg)                   | 1.8     | 6.9       |
| UK Guarantee (years)          | 2       | 2         |





Flow Rate [m<sup>3</sup>/h]

www.xpelair.co.uk

CMF271