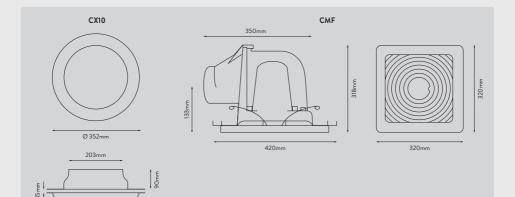

## **CX10 & CMF** Commercial ceiling-mounted fans

The CX10 and CMF are flush-mounted ceiling extract fan units, which come complete with an intake grille finished in white. The CX10 has an integral duct connection spigot (203mmØ), while the CMF has a side entry spigot (150mmØ) plenum box. Applications include kitchens, larger utility rooms, pub bars, schools and shops.