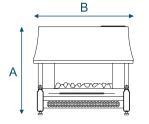

## Chimney Requirements

Brick Chimney

Pre-fabricated Flue

Pre-cast Flue

| Α     | В     | С     |
|-------|-------|-------|
| 643mm | 727mm | 250mm |