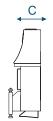

## Chimney Requirements

Brick Chimney

Pre-fabricated Flue

Pre-cast Flue

| Α     | В     | С     |
|-------|-------|-------|
| 643mm | 727mm | 250mm |