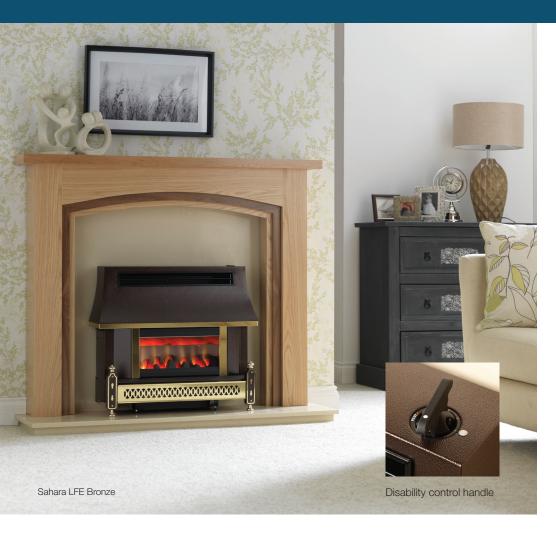

## ROBINSON WILLEY

Sahara LFE Pewter

Sahara LFE Bronze

## Sahara LFE Electronic Gas Fire

The Sahara LFE features a distinctive canopy in a pewter or bronze finish and this glass-fronted model combines good looks with living flame technology. With an impressive heat efficiency of 88% and a powerful 4.4kW heat output, it is ideal for those rooms that require maximum heat. Boasting electronic ignition for ease of operation, the top positioned control features four heat positions. A special disabled control handle comes as standard. The Sahara LFE also comes complete with the RW Safeguard safety system.

## Features:

- Powerful 4.4kW heat output
- 88% Efficient
- Fitted with heat exchanger technology
- Top control 4 heat positions
- · Electronic Ignition
- Fitted with RW Safeguard
- Disabled control handle
- Available in Bronze or Black
- Suitable for natural gas