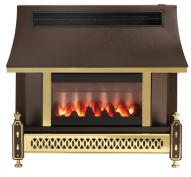

## ROBINSON WILLEY

Sahara LFE Pewter

Sahara LFE Bronze

## Sahara LFE Electronic Gas Fire

The Sahara LFE features a distinctive canopy in a pewter or bronze finish and this glass-fronted model combines good looks with living flame technology. With an impressive heat efficiency of 88% and a powerful 4.4kW heat output, it is ideal for those rooms that require maximum heat. Boasting electronic ignition for ease of operation, the top positioned control features four heat positions. A special disabled control handle comes as standard. The Sahara LFE also comes complete with the RW Safeguard safety system.

## Features:

- Powerful 4.4kW heat output
- 88% Efficient
- Fitted with heat exchanger technology
- Top control 4 heat positions
- · Electronic Ignition
- Fitted with RW Safeguard
- Disabled control handle
- Available in Bronze or Black
- Suitable for natural gas