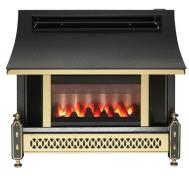

## ROBINSON WILLEY

Sahara LFE Pewter

Sahara LFE Bronze

## Sahara LFE Electronic Gas Fire

The Sahara LFE features a distinctive canopy in a pewter or bronze finish and this glass-fronted model combines good looks with living flame technology. With an impressive heat efficiency of 88% and a powerful 4.4kW heat output, it is ideal for those rooms that require maximum heat. Boasting electronic ignition for ease of operation, the top positioned control features four heat positions. A special disabled control handle comes as standard. The Sahara LFE also comes complete with the RW Safeguard safety system.

## Features:

- Powerful 4.4kW heat output
- 88% Efficient
- Fitted with heat exchanger technology
- Top control 4 heat positions
- · Electronic Ignition
- Fitted with RW Safeguard
- Disabled control handle
- Available in Bronze or Black
- Suitable for natural gas