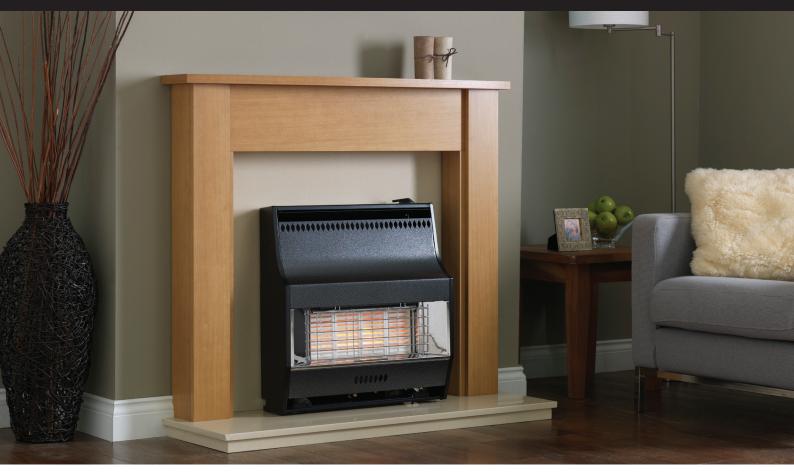

## **Firelite Radiant**

The Firelite radiant gas fire ensures a truly impressive performance offering a 4.0kW heat output with an efficiency of 80%. The Firelite offers a cost effective heating solution that does not compromise on style or reliability, making it an ideal choice. It is available with a choice of manual top control or electronic ignition which enables simple operation. The Firelite can be hearth or wall mounted and is suitable for brick chimneys, precast and pre-fabricated flues.

## Features:

Max Heat Output: 4.0kW Min Heat Output: 1.0kW Nett Efficiency: 80% Gas Type: NG Control Type: Top Manual or Electronic Control Dimensions: (HxWxD) 633 x 620 x 205mm Chimney Required: BC, PF, PCF