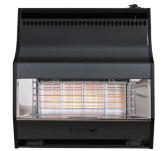

## **Firelite Radiant**

The Firelite radiant gas fire ensures a truly impressive performance offering a 4.0kW heat output with an efficiency of 80%. The Firelite offers a cost effective heating solution that does not compromise on style or reliability, making it an ideal choice. It is available with a choice of manual top control or electronic ignition which enables simple operation. The Firelite can be hearth or wall mounted and is suitable for brick chimneys, precast and pre-fabricated flues.

## Features:

Max Heat Output: 4.0kW Min Heat Output: 1.0kW Nett Efficiency: 80% Gas Type: NG Control Type: Top Manual or Electronic Control Dimensions: (HxWxD) 633 x 620 x 205mm Chimney Required: BC, PF, PCF

Black

Control handle

| Product Code | Model                       | Colour Option |
|--------------|-----------------------------|---------------|
| 0534761      | Firelite Radiant            | Black         |
| 0534771      | Firelite Radiant Electronic | Black         |