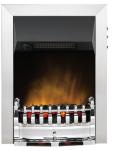

## Balmoral **exclite** Electric Fire

Exuding efficiency and charm, Balmoral forms part of Valor's new Ecolite range of contemporary inset electric fires that is designed to offer the ultimate in electric heating. Complete with a top side switch control, Balmoral is easy to operate and a one piece moulded coalbed and kettle connection also aids installation. For the ultimate in heat and comfort, a concealed 2.0kW fan heater provides a choice of two heat settings and for full visual effect, the flame can be enjoyed independently of the heat. Whilst boasting 100% efficiency, running costs are minimised courtesy of integral 'Ecolite' energy efficieny LED lights. To suit everyone's tastes, Balmoral is available in black, brass and contemporary chrome.

Chrome

| Product Code | Model            | Colour Option |
|--------------|------------------|---------------|
| 047489       | Balmoral Ecolite | Black         |
| 047496       | Balmoral Ecolite | Brass         |
| 047502       | Balmoral Ecolite | Chrome        |
| 048264       | 75mm Spacer Kit  | Black         |