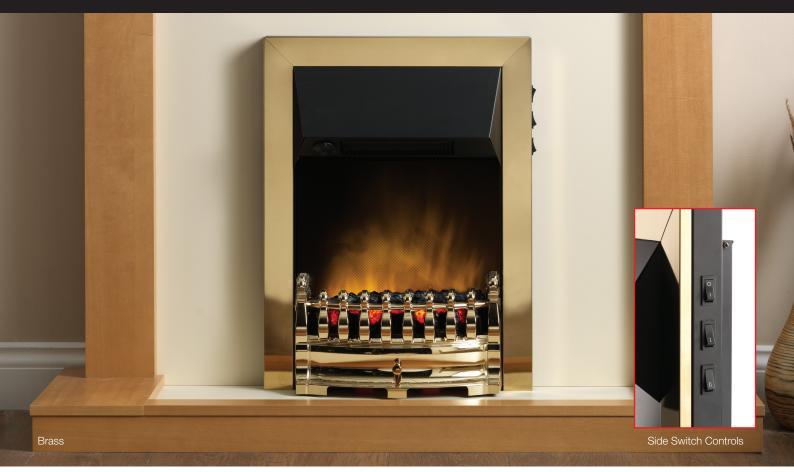

## Balmoral **exclite** Electric Fire

Exuding efficiency and charm, Balmoral forms part of Valor's new Ecolite range of contemporary inset electric fires that is designed to offer the ultimate in electric heating. Complete with a top side switch control, Balmoral is easy to operate and a one piece moulded coalbed and kettle connection also aids installation. For the ultimate in heat and comfort, a concealed 2.0kW fan heater provides a choice of two heat settings and for full visual effect, the flame can be enjoyed independently of the heat. Whilst boasting 100% efficiency, running costs are minimised courtesy of integral 'Ecolite' energy efficieny LED lights. To suit everyone's tastes, Balmoral is available in black, brass and contemporary chrome.

## Features:

Heat Type: Fan Convection Max Heat Output: 2.0 kW Nett Efficiency Rating: 100% LED Lights: Yes Control Type: Top Side Control Thermostat: Yes Dimensions: (HxWxD) 614 x 463 x 87mm Chimney Required: No chimney or flue required