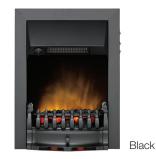

## Balmoral **exclite** Electric Fire

Exuding efficiency and charm, Balmoral forms part of Valor's new Ecolite range of contemporary inset electric fires that is designed to offer the ultimate in electric heating. Complete with a top side switch control, Balmoral is easy to operate and a one piece moulded coalbed and kettle connection also aids installation. For the ultimate in heat and comfort, a concealed 2.0kW fan heater provides a choice of two heat settings and for full visual effect, the flame can be enjoyed independently of the heat. Whilst boasting 100% efficiency, running costs are minimised courtesy of integral 'Ecolite' energy efficieny LED lights. To suit everyone's tastes, Balmoral is available in black, brass and contemporary chrome.

Chrome

| Product Code | Model            | Colour Option |
|--------------|------------------|---------------|
| 047489       | Balmoral Ecolite | Black         |
| 047496       | Balmoral Ecolite | Brass         |
| 047502       | Balmoral Ecolite | Chrome        |
| 048264       | 75mm Spacer Kit  | Black         |