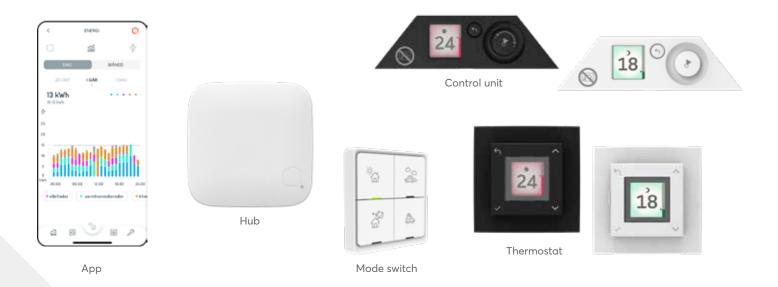

## Nobø Connect SHB-IZ Smart HUB

Nobø Connect is a new generation of heating management products which can easily be connected to a compatible smart control system. This makes it possible to link the heating control together with the other units in the installation. With this system you can cut power peaks (smooth out power peaks) and limit energy consumption without compromising comfort.

Smart Hub SHB-IZ is the device that connects heaters with control unit SPC-IZ and floor heating with thermostat SWT-IZ together with the Futurehome app. With the app, you can easily set weekly programs and ensure that the panel heaters and underfloor heating works together with the other units in the installation, which is important to be able to cut power peaks and limit power consumption.