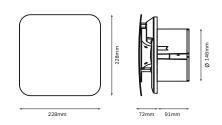

## Dimensions

| Country of Origin | Ireland |
|-------------------|---------|
| Guarantee Period  | 2 Years |

Glen Dimplex Heating & Ventilation Millbrook House, Grange Drive, Hedge End, Southampton, SO30 2DF