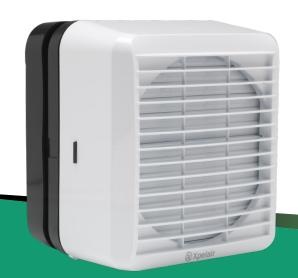

## **High performance window extract fans**

Xpelair GX6EC models are purpose designed for use in kitchens and utility rooms. They can be window or panel mounted as supplied, or wall mounted using an optional wall kit. A trickle ventilation facility is available for background ventilation when not in use.

Both models are single speed and suitable for installation in single and double glazed windows. The fans have an EC motor which means that they operate at low power thus reducing running costs.

GX6EC has a silent Electro-thermal shutter whilst GXC6EC has an integral pullcord actuator.