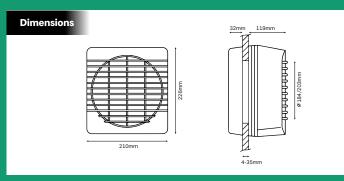

| Technical Details                | GX6EC     | GXC6EC    |
|----------------------------------|-----------|-----------|
|                                  | 071262    | 071279    |
| No. of Speeds                    | 1         | 1         |
| Power (W)                        | 9.5       | 6.8       |
| Duct Size (mm)                   | 184       | 184       |
| Flow rate (I/s)                  | 64        | 64        |
| Flow rate (m3/h)                 | 229       | 229       |
| Noise dB(A)3m                    | 34        | 34        |
| IPX Rating                       | 4         | 4         |
| Motor Type                       | EC        | EC        |
| Silent electro-thermal actuation | ✓         |           |
| Pullcord actuation               |           | ✓         |
| Height (mm)                      | 226       | 226       |
| Width (mm)                       | 210       | 210       |
| Depth (mm)                       | 155 - 186 | 155 - 186 |
| Packed Weight (kg)               | 1.6       | 1.6       |
| Packed Height (mm)               | 240       | 240       |
| Packed Width (mm)                | 234       | 234       |
| Packed Depth (mm)                | 170       | 170       |
| Colour                           | White     | White     |