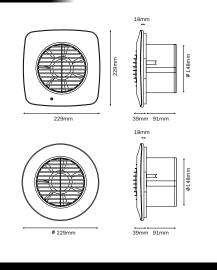

## **Technical Details**

| All Models  |  |
|-------------|--|
| 2           |  |
| 15.0 / 22.6 |  |
| 148         |  |
| 60/67       |  |
| 214/241     |  |
| 39/42       |  |
| 4           |  |
| AC          |  |
| 229/229     |  |
| 229/229     |  |
| 130         |  |
| White       |  |
|             |  |