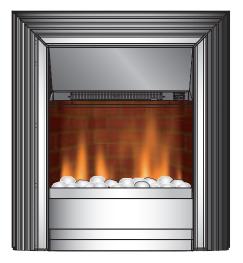

#### Unique Optiflame effect

A vibrant and realistic flame effect that adds depth and comfort to any space.

## Flame effect only

Enjoy the ambience of the flickering flame effect any time without the heat.