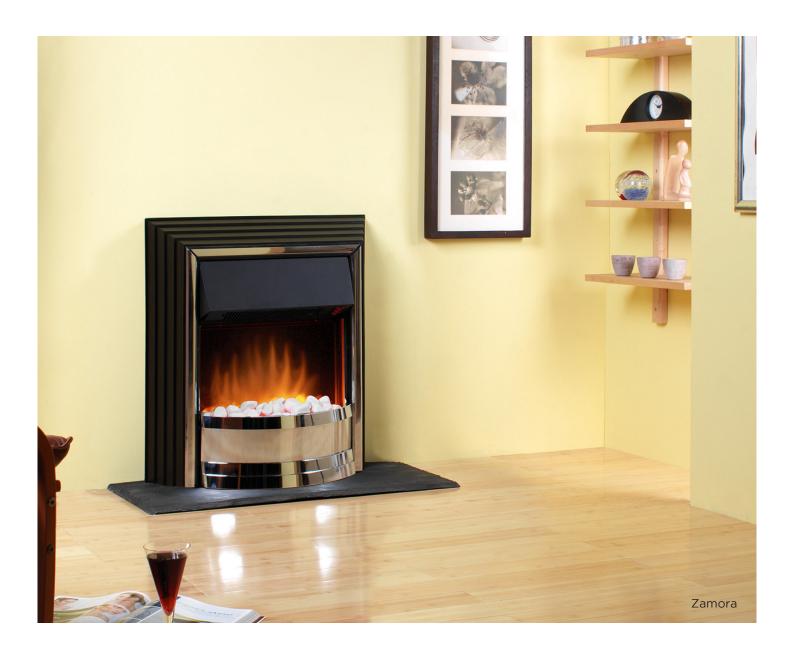

# Zamora

## FREESTANDING ELECTRIC FIRE

ZAM20

The Zamora is a freestanding fire complete with Optiflame effect, real coals and is designed to fit "flat-to-wall". With a contemporary design and black and chrome effect finish, it will complete the look of your room and give it a cosy finish.

Complete with a choice of real coal or white pebble fuel bed (they are both included in the pack).

The Zamora electric fire features a Optiflame flame effect which can be used with or without heat and instantly adds an inviting, warming glow to the room. This fire is operated manually and the function controls are located on the unit.

The Zamora will give your home a snug, welcoming ambiance at any time of year.