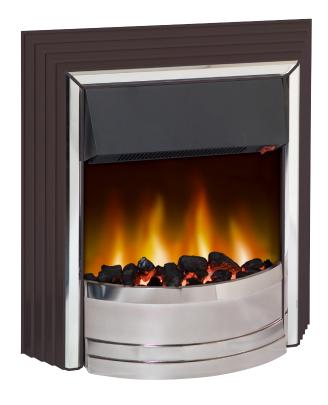

## FREESTANDING ELECTRIC FIRE

ZAM20

The Zamora is a freestanding fire complete with Optiflame effect, real coals and is designed to fit "flat-to-wall". With a contemporary design and black and chrome effect finish, it will complete the look of your room and give it a cosy finish.

Complete with a choice of real coal or white pebble fuel bed (they are both included in the pack).

The Zamora electric fire features a Optiflame flame effect which can be used with or without heat and instantly adds an inviting, warming glow to the room. This fire is operated manually and the function controls are located on the unit.

## Zamora with coals

#### Unique Optiflame effect

A vibrant and realistic flame effect that adds depth and comfort to any space.

#### Fuel beds

Complete the look of a real fire with real coal or pebbles.