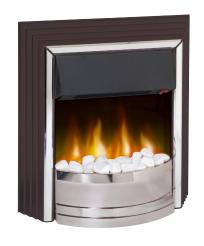

## Zamora with coals

#### Fuel beds

Complete the look of a real fire with real coal or pebbles.