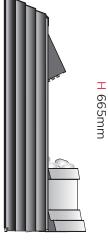

## Zamora

W 603mm

W 226mm

| Dimensions & Weight |       |       |        |                   |
|---------------------|-------|-------|--------|-------------------|
| Height              | Width | Depth | Weight | Power Cord Length |
| 665mm               | 603mm | 226mm | 8.16kg | 1.8m              |