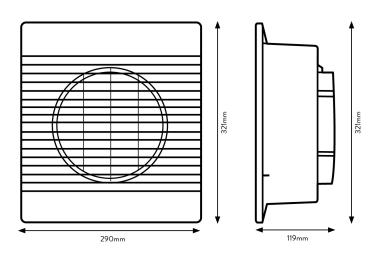

## **Dimensions**

| Technical Details              |                   |  |
|--------------------------------|-------------------|--|
|                                | WX6EC             |  |
| No. of Speeds                  | 1                 |  |
| Power (W)                      | 10                |  |
| Power Rating                   | 120-230V, 50-60Hz |  |
| Flow rate (I/s)                | 60                |  |
| Flow rate (m³/h)               | 217               |  |
| Noise dB(A) <sub>3m</sub>      | 36                |  |
| Specific Fan Power SFP (W/L/s) | 0.17              |  |
| IPX Rating                     | IPX4              |  |
| Motor Type                     | EC                |  |
| Pullcord Operated Shutter      |                   |  |
| Silent Electro-thermal Shutter | ✓                 |  |
| Weight (kg)                    | 2.9               |  |
| Height (mm)                    | 321               |  |
| Width (mm)                     | 290               |  |
| Depth (mm)                     | 119               |  |
| Packed Weight (kg)             | 3.1               |  |
| Packed Height (mm)             | 365               |  |
| Packed Width (mm)              | 345               |  |
| Packed Depth (mm)              | 185               |  |
| ті                             | 15                |  |
| ні                             | 4                 |  |
| Colour                         | White             |  |