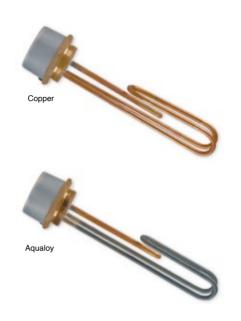

## **Key Features**

- Dual cut-out immersion heaters with standard 21/4" BSP boss fitting
- Supplied with both a fitted rod thermostat and secondary manual reset safety cut-out
- Comply with the European safety standard EN 60335-2-73
- Available with popular copper or Aqualoy sheathed elements
- Aqualoy is a scale resistant material for use in more aggressive hard water areas
- 2 year UK guarantee for models: 33324601, 33324602, 33324701
- 1 year UK guarantee for models: 33324501, 33324502, 33324503

| Catalogue Number | Model/Description                     |
|------------------|---------------------------------------|
| 33324501         | P11DC 11" 21/4" BSP Copper            |
| 33324502         | P14DC 14" 21/4" BSP Copper            |
| 33324503         | P27DC 27" 21/4" BSP Copper            |
| 33324601         | A11DC 11" 21/4" BSP Aqualoy           |
| 33324602         | A27DC 27" 21/4" BSP Aqualoy           |
| 33324701         | GU11DC 11" 13/4" BSP Unvented Aqualoy |

| Technical Information |                       |
|-----------------------|-----------------------|
| Immersion Heaters     | 11, 14 or 27 inches   |
| Cable Connection      | Cut-out in lid        |
| Power                 | 3kW @ 240V            |
| Boss Thread           | 21/4" BSP             |
| Sheath Material       | Copper or Incoloy 800 |
| Approvals             | BEAB & CE mark        |