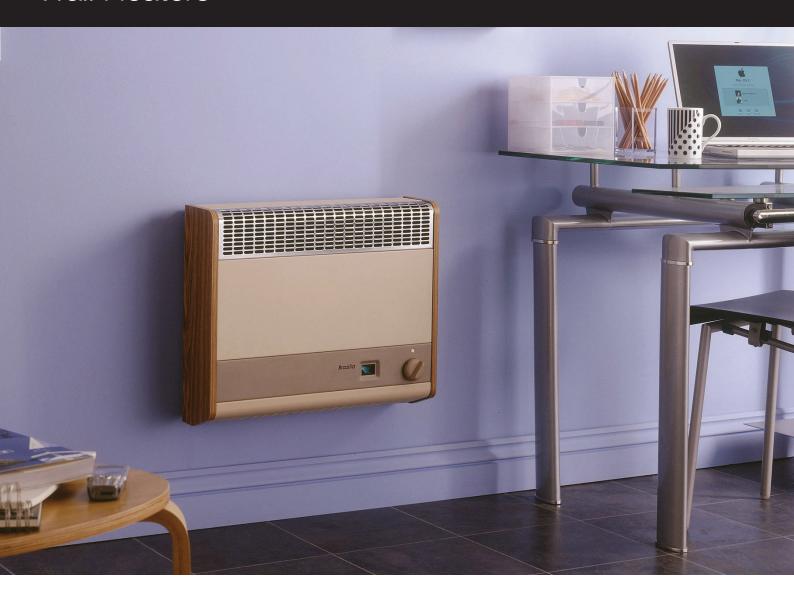

## Brazilia F8S

For larger rooms the 2.3kW heat output of the Brazilia F8S is up to the task and like the smaller Brazilia F5S, this heater comes with a choice of mahogany or oak effect side panels and 3 heat settings. Available for Natural Gas (optional LPG conversion kit is available).

## Features:

Max Heat Output: 2.3 kW Nett Efficiency Rating: 86%

Gas Type: NG

Control Type: Manual

**Dimensions:** (HxWxD) 430 x 516 x 152mm **Chimney Required:** No chimney required

| <b>Product Code</b> | Model                      | Colour Option    |
|---------------------|----------------------------|------------------|
| 243163              | Brazillia F8S              | Beige & Mahogany |
| 243164              | Brazillia F8S              | Beige & Oak      |
| 5110285             | LPG Conversion Kit         |                  |
| 243857              | Flue 381–483mm (15-19")    |                  |
| 243848              | Flue 520 – 610mm (20½-24") |                  |